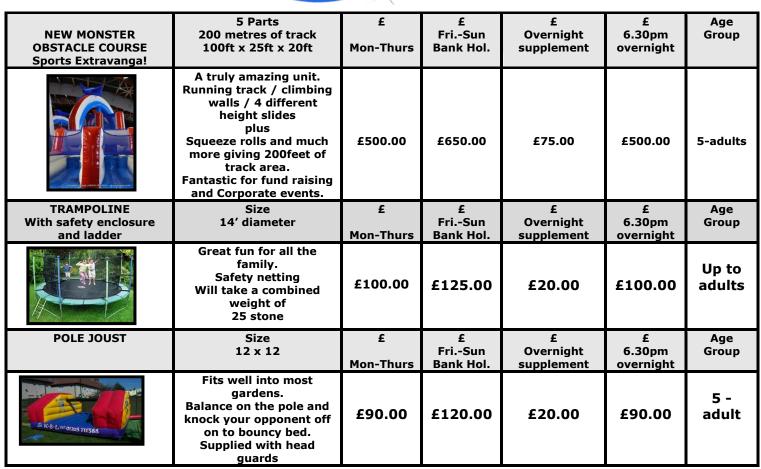

£10m public liability insurance included as standard.

Units Suitable for ages up to 14's

|                                              | Units Suitable                                                                                                       |                    |                          |                              |                          |               |
|----------------------------------------------|----------------------------------------------------------------------------------------------------------------------|--------------------|--------------------------|------------------------------|--------------------------|---------------|
| BOUNCY CASTLE<br>Spiderman Theme             | Size<br>14 x 14                                                                                                      | £<br>Mon-<br>Thurs | £<br>FriSun<br>Bank Hol. | £<br>Overnight<br>supplement | £<br>6.30pm<br>overnight | Age<br>Group  |
|                                              | Bouncy castle in<br>Spiderman theme.<br>Very popular<br>With shower cover.                                           | £85.00             | £110.00                  | £15.00                       | £90.00                   | Up to<br>14's |
| BOUNCY CASTLE<br>Clown                       | Size<br>11 X 15                                                                                                      | £<br>Mon-<br>Thurs | £<br>FriSun<br>Bank Hol. | £<br>Overnight<br>supplement | £<br>6.30pm<br>overnight | Age<br>Group  |
|                                              | A great all round castle.<br>High walls.<br>Fantastic clowns artwork<br>With shower cover                            | £85.00             | £110.00                  | £15.00                       | £90.00                   | Up to<br>14's |
| OBSTACLE COURSE<br>Available as 2 or 3 part. | Size<br>10 X 32 or<br>10 x 44                                                                                        | £<br>Mon-<br>Thurs | £<br>FriSun<br>Bank Hol. | £<br>Overnight<br>supplement | £<br>6.30pm<br>overnight | Age<br>Group  |
|                                              | Obstacle Course<br>Tunnels, squeeze rolls,<br>and slide.<br>Hugely popular units<br>Great for all types of<br>events | See<br>below       | See<br>below             | See<br>below                 | See<br>Below             | See<br>below  |
| 2 Part                                       | 10 x 32                                                                                                              | £125.00            | £155.00                  | £20.00                       | £120.00                  | 3-14          |
| 3 Part                                       | 10 x 44                                                                                                              | £150.00            | £185.00                  | £25.00                       | £150.00                  | 3-14          |
| DISCO DOME                                   | Size<br>16 x14 x 9                                                                                                   | £<br>Mon-<br>Thurs | £<br>FriSun<br>Bank Hol. | £<br>Overnight<br>supplement | £<br>6.30pm<br>overnight | Age<br>Group  |
|                                              | Have great fun inside the<br>inflatable disco dome.<br>Comes with music player                                       | £110.00            | £135.00                  | £15.00                       | £105.00                  | Up to<br>14's |
| BOUNCY CASTLE<br>Jazz Cats                   | Size<br>15 x 15                                                                                                      | £<br>Mon-<br>Thurs | £<br>FriSun<br>Bank Hol. | £<br>Overnight<br>supplement | £<br>6.30pm<br>overnight | Age<br>Group  |
|                                              | Jazz Cats<br>High walls<br>With shower cover.                                                                        | £95.00             | £100.00                  | £20.00                       | £100.00                  | Up to<br>14's |