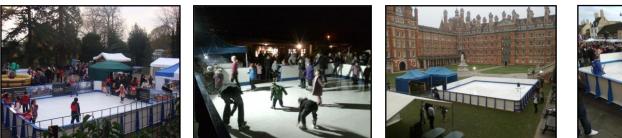

|                                      | Units Suitable                                                                                                                | ior ages up i      | 0 12 3                   |                              |                            |              |
|--------------------------------------|-------------------------------------------------------------------------------------------------------------------------------|--------------------|--------------------------|------------------------------|----------------------------|--------------|
| BOXING RING<br>Netted - With gloves  | Size<br>12 x 12                                                                                                               | £<br>Mon-<br>Thurs | £<br>FriSun<br>Bank Hol. | £<br>Overnight<br>supplement | £<br>6.30pm –<br>overnight | Age<br>Group |
|                                      | Boxing ring with netted<br>sides for maximum safety.<br>Comes with oversized<br>gloves.                                       | £75.00             | £100.00                  | £15.00                       | £80.00                     | Up<br>to12's |
| SLIDE                                | Size<br>10 x 24 x 8                                                                                                           | £<br>Mon-<br>Thurs | £<br>FriSun<br>Bank Hol. | £<br>Overnight<br>supplement | £<br>6.30pm –<br>overnight | Age<br>Group |
|                                      | Inflatable slide<br>A great item if you have a<br>lot of children at the<br>party. Comes with crash<br>mat.                   | £80.00             | £95.00                   | £15.00                       | £85.00                     | 3-12         |
| SLIDE BOUNCER DELUXE<br>Pirate Theme | Size<br>18 x 16                                                                                                               | £<br>Mon-<br>Thurs | £<br>FriSun<br>Bank Hol. | £<br>Overnight<br>supplement | £<br>6.30pm –<br>overnight | Age<br>Group |
|                                      | Top of the range<br>Castle/slide combination,<br>with full size biff n bash<br>pirates inside.<br>Without balls<br>With balls | £125.00<br>£140.00 | £165.00<br>£180.00       | £20.00<br>£25.00             | £115.00<br>£130.00         | Up<br>to12's |

Units Suitable for ages up to 12's

# BOOK 3 or MORE INFLATABLES AT ONE EVENT GET 5% DISCOUNT